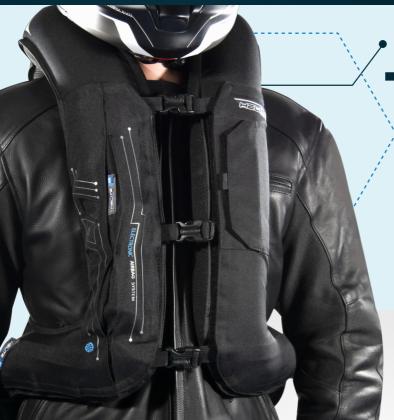

#### **SMART - FAST - REUSABLE**

FULL DETECTION
BIG AIRBAG VOLUME
OPTIMAL PROTECTION

ALL TYPES OF IMPACTS & FALLS

EASY TO USE ON/OFF SYSTEM

THE FASTEST &
BEST DETECTION

#### **VEST SENSOR**

WIRELESS AIRBAG SYSTEM

#### **WEAR, START AND RIDE**

- MOTION ANALYSIS OF THE RIDER
- DETECTS ACCIDENTS AND FALLS
- LONG LIFE BATTERY
- SIMPLE ON/OFF SYSTEM

### OPTIMAL PROTECTION

We keep our high level of protection, the airbag covers the vital parts.

FORK SENSOR: BETTER AND FASTER ACCIDENT DETECTION